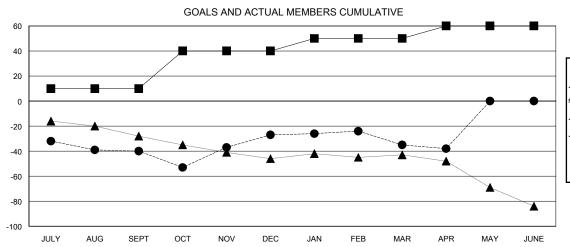

## LOCATION OREGON

GMT CA 1

| Clubs  RESULTS FOR 2014-2015 |                  |           |                  |                  | Members               |                    |                                     |                    |                  |
|------------------------------|------------------|-----------|------------------|------------------|-----------------------|--------------------|-------------------------------------|--------------------|------------------|
|                              |                  |           |                  |                  | RESULTS FOR 2014-2015 |                    |                                     |                    |                  |
| QUARTER                      | NEW CLUB<br>GOAL | NEW CLUBS | DROPPED<br>CLUBS | NET<br>GAIN/LOSS | QUARTER               | NEW MEMBER<br>GOAL | CHARTER AND<br>NEW MEMBERS<br>ADDED | DROPPED<br>MEMBERS | NET<br>GAIN/LOSS |
| JULY/AUG/SEPT                | 0                | 0         | 0                | 0                | JULY/AUG/SEPT         | 10                 | 23                                  | 63                 | -40              |
| OCT/NOV/DEC                  | 1                | 1         | 1                | 0                | OCT/NOV/DEC           | 30                 | 52                                  | 39                 | 13               |
| JAN/FEB/MAR                  | 0                | 0         | 1                | -1               | JAN/FEB/MAR           | 10                 | 35                                  | 43                 | -8               |
| APR/MAY/JUNE                 | 0                | 0         | 0                | 0                | APR/MAY/JUNE          | 10                 | 2                                   | 5                  | -3               |

| - ■ - CURRENT YEAR GOALS FOR NEW |  |
|----------------------------------|--|
| MEMBERS                          |  |

- CURRENT YEAR ACTUAL MEMBERS

- LAST YEAR ACTUAL MEMBERS

| DROPPED CLUBS: 2 |     |
|------------------|-----|
| DROPPED MEMBERS  |     |
| DECEASED         | 14  |
| CLUB CANCELLED   | 19  |
| OTHER            | 117 |